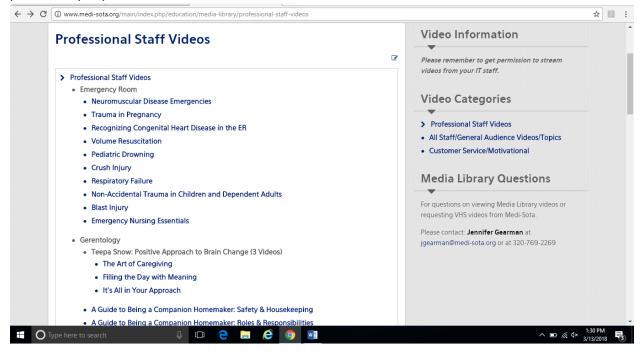

## 5. Click on "Media Library."

- 6. You will be brought to the screen below. At this point you will see there are there 3 different viewing options: -Professional Staff Videos
  - -All Staff-General Audience Videos
  - -Customer Service/Motivational Videos
- 7. Please take a moment to explore videos from each category. The "Professional Staff" videos are broken down per ancillary department.

8. Please note that many videos have handouts and/or a competency test or evaluation.

You are welcome to view these videos as many times as you would like. In addition, feel free to use these videos for any staff meetings or in-services. Please contact Jen Johnson at <u>education@medi-sota.org</u> if you have a specific video or area of content that you would like added to the library or if you have any questions regarding the Medi-Sota Education Program.