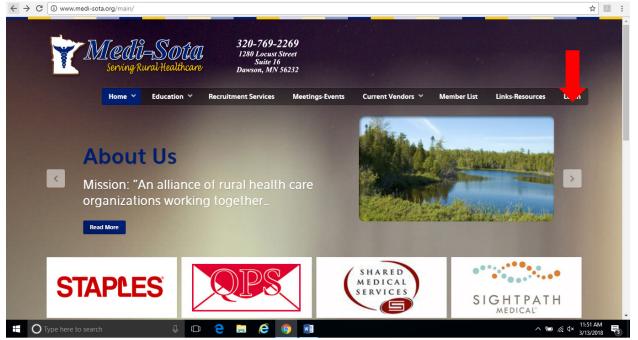

## How to Access the Medi-Sota Video Library

- 1. Go to the Medi-Sota website: www.medi-sota.org
- 2. Click on the "Login" tab.

3. From there you will be brought to the user name and password page. Enter your user name and password. If you are not sure what your user name/password is please contact: jgearman@medi-sota.org

| ← → C ☆ a medi-sota.org/main/index.php/login                                                                                                        | QZ    |
|-----------------------------------------------------------------------------------------------------------------------------------------------------|-------|
| 🔢 Apps 🔞 Mailchimp logo 🦳 Log In   Staples Busi 🗘 PolicyStat :: PolicyStat 🛷 Webmail Login 📔 Frontier.com 🕕 Lorman 🖡 Home - PayPal 💋 Login   MSDSor | nline |
| Serving Rural Healthcare<br>Serving Rural Healthcare                                                                                                |       |
| Home Y Education Y Recruitment Services Meetings-Events Current Vendors Y Member List Links-Resources                                               | Login |
|                                                                                                                                                     |       |
|                                                                                                                                                     |       |
| Username *                                                                                                                                          |       |
| Password *                                                                                                                                          |       |
| Remember me                                                                                                                                         |       |
| Log in                                                                                                                                              |       |
|                                                                                                                                                     |       |
|                                                                                                                                                     |       |
|                                                                                                                                                     |       |
| If you have username or password questions, please contact Jennifer Gearman.                                                                        |       |