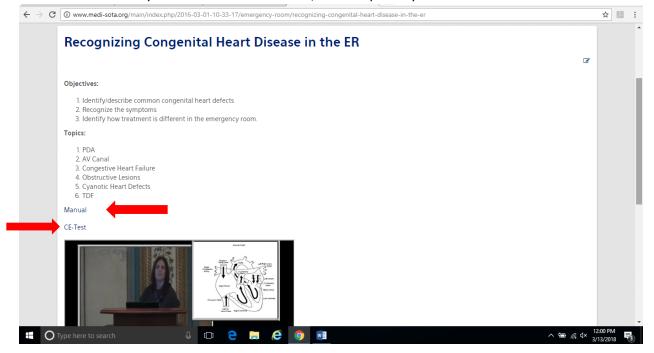

8. Please note that many videos have handouts and/or a competency test or evaluation.

You are welcome to view these videos as many times as you would like. In addition, feel free to use these videos for any staff meetings or in-services. Please contact Jen Johnson at <u>education@medi-sota.org</u> if you have a specific video or area of content that you would like added to the library or if you have any questions regarding the Medi-Sota Education Program.